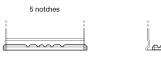

## Start EN600

loss or damage claimed to have arisen as a result. Some products may not be available in your local market.

| Part number                    | EN600         |
|--------------------------------|---------------|
| Technology                     | Flooded       |
| EAN/GTIN                       | 3661024036092 |
| Voltage                        | 12 V          |
| Capacity                       | 62.0 Ah       |
| CCA                            | 540 A         |
| MCA                            | 600           |
| Length                         | 242 mm        |
| Width                          | 175 mm        |
| Height                         | 190 mm        |
| Box size                       | L02           |
| Polarity                       | ETN 0         |
| Terminal Type                  | EN taper post |
| Hold Down                      | B13           |
| Weights (subject of variation) | 14.20 kg      |

**Hold Down** 

Design, features and specifications are subject to change without notice. We disclaim any representation or warranty, express or implied, concerning the data or recommendations, and in no event shall be liable for any