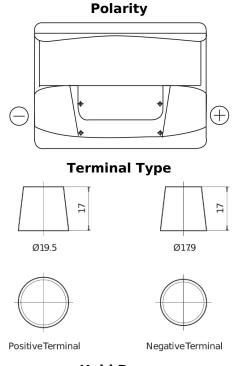

## Start EN600

loss or damage claimed to have arisen as a result. Some products may not be available in your local market.

| Part number                    | EN600         |
|--------------------------------|---------------|
| Technology                     | Flooded       |
| EAN/GTIN                       | 3661024036092 |
| Voltage                        | 12 V          |
| Capacity                       | 62.0 Ah       |
| CCA                            | 540 A         |
| MCA                            | 600           |
| Length                         | 242 mm        |
| Width                          | 175 mm        |
| Height                         | 190 mm        |
| Box size                       | L02           |
| Polarity                       | ETN 0         |
| Terminal Type                  | EN taper post |
| Hold Down                      | B13           |
| Weights (subject of variation) | 14.20 kg      |