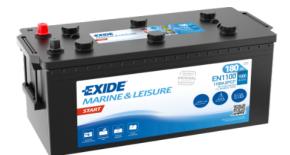

## Start EN1100

| Part number                    | EN1100        | Polarity                          |
|--------------------------------|---------------|-----------------------------------|
| Technology                     | Flooded       | ₽∫ <u></u>                        |
| EAN/GTIN                       | 3661024036054 |                                   |
| Voltage                        | 12 V          |                                   |
| Capacity                       | 180.0 Ah      |                                   |
| CCA                            | 1000 A        | Terminal Type                     |
| MCA                            | 1100          |                                   |
| Length                         | 513 mm        | 13 / 13 / 13                      |
| Width                          | 223 mm        |                                   |
| Height                         | 223 mm        | Ø19.5 Ø179                        |
| Box size                       | D05           |                                   |
| Polarity                       | ETN 3         |                                   |
| Terminal Type                  | EN taper post |                                   |
| Hold Down                      | В0            | PositiveTerminal NegativeTerminal |
| Weights (subject of variation) | 42.80 kg      | Hold Down                         |
|                                |               |                                   |