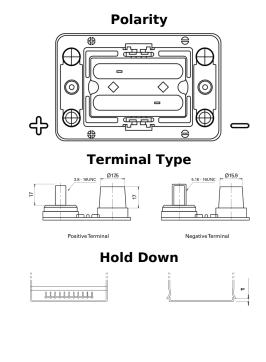

## Start AGM EM1000

| Part number                    | EM1000            |
|--------------------------------|-------------------|
| Technology                     | AGM               |
| EAN/GTIN                       | 3661024036023     |
| Voltage                        | 12 V              |
| Capacity                       | 50.0 Ah           |
| CCA                            | 800 A             |
| MCA                            | 1000              |
| Length                         | 260 mm            |
| Width                          | 173 mm            |
| Height                         | 206 mm            |
| Box size                       | G34               |
| Polarity                       | ETN 1             |
| Terminal Type                  | SAE M 3/8"- 5/16" |
|                                | taper&stud        |
| Hold Down                      | B7                |
| Weights (subject of variation) | 17.90 kg          |