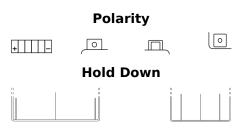

## **Li-Ion ELTZ14S**

| Part number                    | ELTZ14S       |
|--------------------------------|---------------|
| Technology                     | Li-Ion        |
| EAN/GTIN                       | 3661024036825 |
| Voltage                        | 12 V          |
| Capacity                       | 5.0 Ah        |
| CCA                            | 290 A         |
| Watt hour                      | 60 Wh         |
| Length                         | 150 mm        |
| Width                          | 90 mm         |
| Height                         | 95 mm         |
| Box size                       | C53           |
| Polarity                       | ETN 1         |
| Terminal Type                  | M12           |
| Hold Down                      | B0            |
| Weights (subject of variation) | 1.00 kg       |
|                                |               |