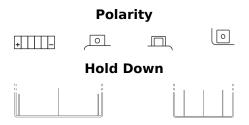

## Li-Ion ELTX9

| Part number                    | ELTX9         |
|--------------------------------|---------------|
| Technology                     | Li-lon        |
| EAN/GTIN                       | 3661024036771 |
| Voltage                        | 12 V          |
| Capacity                       | 3.0 Ah        |
| CCA                            | 180 A         |
| Watt hour                      | 36 Wh         |
| Length                         | 150 mm        |
| Width                          | 90 mm         |
| Height                         | 105 mm        |
| Box size                       | C54           |
| Polarity                       | ETN 1         |
| Terminal Type                  | M12           |
| Hold Down                      | В0            |
| Weights (subject of variation) | 0.70 kg       |