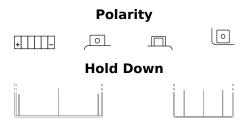

## Li-Ion ELTX14H

| Part number                    | ELTX14H       |
|--------------------------------|---------------|
| Technology                     | Li-lon        |
| EAN/GTIN                       | 3661024036801 |
| Voltage                        | 12 V          |
| Capacity                       | 4.0 Ah        |
| CCA                            | 240 A         |
| Watt hour                      | 48 Wh         |
| Length                         | 150 mm        |
| Width                          | 90 mm         |
| Height                         | 95 mm         |
| Box size                       | C53           |
| Polarity                       | ETN 1         |
| Terminal Type                  | M12           |
| Hold Down                      | В0            |
| Weights (subject of variation) | 0.90 kg       |