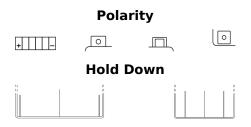

## Li-Ion ELT9B

| Part number                    | ELT9B         |
|--------------------------------|---------------|
| Technology                     | Li-lon        |
| EAN/GTIN                       | 3661024036849 |
| Voltage                        | 12 V          |
| Capacity                       | 3.0 Ah        |
| CCA                            | 190 A         |
| Watt hour                      | 36 Wh         |
| Length                         | 150 mm        |
| Width                          | 65 mm         |
| Height                         | 95 mm         |
| Box size                       | C50           |
| Polarity                       | ETN 1         |
| Terminal Type                  | M12           |
| Hold Down                      | В0            |
| Weights (subject of variation) | 0.70 kg       |