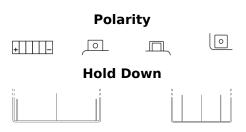

## Li-Ion ELT12B

| Part number                    | ELT12B        |
|--------------------------------|---------------|
| Technology                     | Li-Ion        |
| EAN/GTIN                       | 3661024036818 |
| Voltage                        | 12 V          |
| Capacity                       | 5.0 Ah        |
| CCA                            | 260 A         |
| Watt hour                      | 60 Wh         |
| Length                         | 150 mm        |
| Width                          | 70 mm         |
| Height                         | 130 mm        |
| Box size                       | C51           |
| Polarity                       | ETN 1         |
| Terminal Type                  | M12           |
| Hold Down                      | B0            |
| Weights (subject of variation) | 0.90 kg       |
|                                |               |