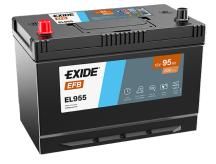

## **EFB EL955**

| Part number                    | EL955         |
|--------------------------------|---------------|
| Technology                     | EFB           |
| EAN/GTIN                       | 3661024036740 |
| Voltage                        | 12 V          |
| Capacity                       | 95.0 Ah       |
| CCA                            | 800 A         |
| Length                         | 306 mm        |
| Width                          | 173 mm        |
| Height                         | 222 mm        |
| Box size                       | D31           |
| Polarity                       | ETN 1         |
| Terminal Type                  | EN taper post |
| Hold Down                      | Korean B1     |
| Weights (subject of variation) | 21.80 kg      |