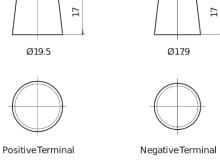

| Part number                    | EL955         |
|--------------------------------|---------------|
| Technology                     | EFB           |
| EAN/GTIN                       | 3661024036740 |
| Voltage                        | 12 V          |
| Capacity                       | 95.0 Ah       |
| CCA                            | 800 A         |
| Length                         | 306 mm        |
| Width                          | 173 mm        |
| Height                         | 222 mm        |
| Box size                       | D31           |
| Polarity                       | ETN 1         |
| Terminal Type                  | EN taper post |
| Hold Down                      | Korean B1     |
| Weights (subject of variation) | 21.80 kg      |

## Polarity H Terminal Type



## Hold Down

Design, features and specifications are subject to change without notice. We disclaim any representation or warranty, express or implied, concerning the data or recommendations, and in no event shall be liable for any loss or damage claimed to have arisen as a result. Some products may not be available in your local market.