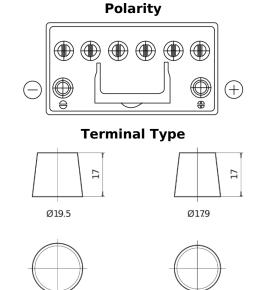

## **EFB EL954**

| Part number                    | EL954         |
|--------------------------------|---------------|
| Technology                     | EFB           |
| EAN/GTIN                       | 3661024036733 |
| Voltage                        | 12 V          |
| Capacity                       | 95.0 Ah       |
| CCA                            | 800 A         |
| Length                         | 306 mm        |
| Width                          | 173 mm        |
| Height                         | 222 mm        |
| Box size                       | D31           |
| Polarity                       | ETN 0         |
| Terminal Type                  | EN taper post |
| Hold Down                      | Korean B1     |
| Weights (subject of variation) | 21.80 kg      |

## Hold Down

**Negative**Terminal

PositiveTerminal

Design, features and specifications are subject to change without notice. We disclaim any representation or warranty, express or implied, concerning the data or recommendations, and in no event shall be liable for any loss or damage claimed to have arisen as a result. Some products may not be available in your local market.