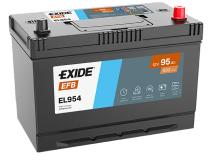

## **EFB EL954**

| Part number                    | EL954         |
|--------------------------------|---------------|
| Technology                     | EFB           |
| EAN/GTIN                       | 3661024036733 |
| Voltage                        | 12 V          |
| Capacity                       | 95.0 Ah       |
| CCA                            | 800 A         |
| Length                         | 306 mm        |
| Width                          | 173 mm        |
| Height                         | 222 mm        |
| Box size                       | D31           |
| Polarity                       | ETN 0         |
| Terminal Type                  | EN taper post |
| Hold Down                      | Korean B1     |
| Weights (subject of variation) | 21.80 kg      |