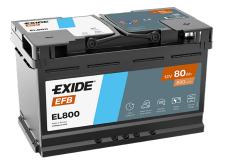

## **EFB EL800**

| Part number                    | EL800         |
|--------------------------------|---------------|
| Technology                     | EFB           |
| EAN/GTIN                       | 3661024035705 |
| Voltage                        | 12 V          |
| Capacity                       | 80.0 Ah       |
| CCA                            | 800 A         |
| Length                         | 315 mm        |
| Width                          | 175 mm        |
| Height                         | 190 mm        |
| Box size                       | L04           |
| Polarity                       | ETN 0         |
| Terminal Type                  | EN taper post |
| Hold Down                      | B13           |
| Weights (subject of variation) | 22.10 kg      |