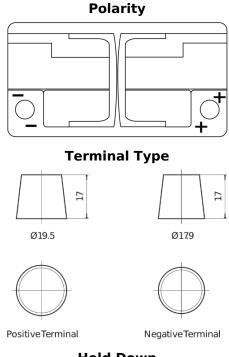

## **EFB EL800**

| Part number                    | EL800         |
|--------------------------------|---------------|
| Technology                     | EFB           |
| EAN/GTIN                       | 3661024035705 |
| Voltage                        | 12 V          |
| Capacity                       | 80.0 Ah       |
| CCA                            | 800 A         |
| Length                         | 315 mm        |
| Width                          | 175 mm        |
| Height                         | 190 mm        |
| Box size                       | L04           |
| Polarity                       | ETN 0         |
| Terminal Type                  | EN taper post |
| Hold Down                      | B13           |
| Weights (subject of variation) | 22.10 kg      |