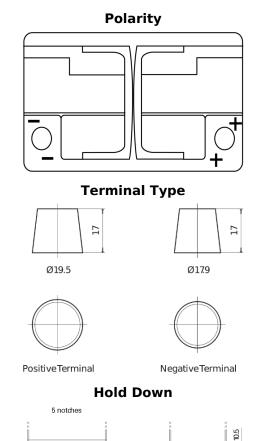

## **Batteries for Cars**

EFB EL700

| Part number                    | EL700         |
|--------------------------------|---------------|
| Technology                     | EFB           |
| EAN/GTIN                       | 3661024035699 |
| Voltage                        | 12 V          |
| Capacity                       | 70.0 Ah       |
| CCA                            | 760 A         |
| Length                         | 278 mm        |
| Width                          | 175 mm        |
| Height                         | 190 mm        |
| Box size                       | L03           |
| Polarity                       | ETN 0         |
| Terminal Type                  | EN taper post |
| Hold Down                      | B13           |
| Weights (subject of variation) | 19.30 kg      |
|                                |               |