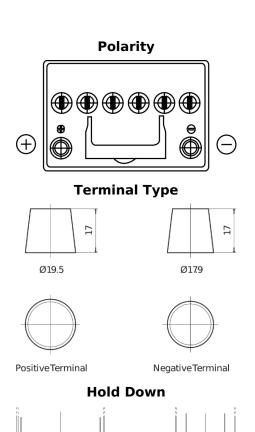

## **Batteries for Cars**

EFB EL605

| Part number         | EL605         |
|---------------------|---------------|
| Technology          | EFB           |
| EAN/GTIN            | 3661024036726 |
| Voltage             | 12 V          |
| Capacity            | 60.0 Ah       |
| CCA                 | 520 A         |
| Length              | 230 mm        |
| Width               | 173 mm        |
| Height              | 222 mm        |
| Box size            | D23           |
| Polarity            | ETN 1         |
| Terminal Type       | EN taper post |
| Hold Down           | B0            |
| Weights (subject of | 15.80 kg      |
| variation)          |               |
|                     |               |