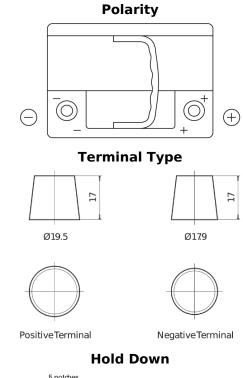

## **EFB EL600**

| Part number                    | EL600         |
|--------------------------------|---------------|
| Technology                     | EFB           |
| EAN/GTIN                       | 3661024035682 |
| Voltage                        | 12 V          |
| Capacity                       | 60.0 Ah       |
| CCA                            | 640 A         |
| Length                         | 242 mm        |
| Width                          | 175 mm        |
| Height                         | 190 mm        |
| Box size                       | L02           |
| Polarity                       | ETN 0         |
| Terminal Type                  | EN taper post |
| Hold Down                      | B13           |
| Weights (subject of variation) | 17.00 kg      |