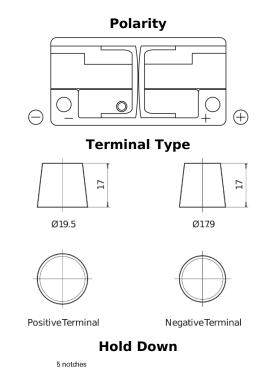

## **EFB EL1050**

| Part number                    | EL1050        |
|--------------------------------|---------------|
| Technology                     | EFB           |
| EAN/GTIN                       | 3661024037327 |
| Voltage                        | 12 V          |
| Capacity                       | 105.0 Ah      |
| CCA                            | 950 A         |
| Length                         | 392 mm        |
| Width                          | 175 mm        |
| Height                         | 190 mm        |
| Box size                       | L06           |
| Polarity                       | ETN 0         |
| Terminal Type                  | EN taper post |
| Hold Down                      | B13           |
| Weights (subject of variation) | 27.20 kg      |