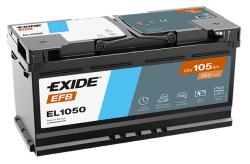

## **EFB EL1050**

| Part number                    | EL1050        |
|--------------------------------|---------------|
| Technology                     | EFB           |
| EAN/GTIN                       | 3661024037327 |
| Voltage                        | 12 V          |
| Capacity                       | 105.0 Ah      |
| CCA                            | 950 A         |
| Length                         | 392 mm        |
| Width                          | 175 mm        |
| Height                         | 190 mm        |
| Box size                       | L06           |
| Polarity                       | ETN 0         |
| Terminal Type                  | EN taper post |
| Hold Down                      | B13           |
| Weights (subject of variation) | 27.20 kg      |