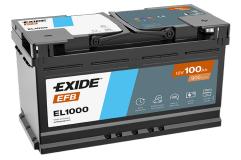

## **EFB EL1000**

| Part number                    | EL1000        |
|--------------------------------|---------------|
| Technology                     | EFB           |
| EAN/GTIN                       | 3661024037389 |
| Voltage                        | 12 V          |
| Capacity                       | 100.0 Ah      |
| CCA                            | 900 A         |
| Length                         | 353 mm        |
| Width                          | 175 mm        |
| Height                         | 190 mm        |
| Box size                       | L05           |
| Polarity                       | ETN 0         |
| Terminal Type                  | EN taper post |
| Hold Down                      | B13           |
| Weights (subject of variation) | 25.50 kg      |
|                                |               |