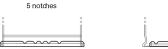

## Polarity Terminal Type Ø19.5 Ø179 PositiveTerminal Hold Down 5 notches

Design, features and specifications are subject to change without notice. We disclaim any representation or warranty, express or implied, concerning the data or recommendations, and in no event shall be liable for any loss or damage claimed to have arisen as a result. Some products may not be available in your local market.