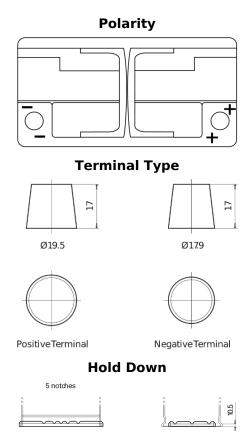

## **AGM EK960**

| Part number                    | EK960         |
|--------------------------------|---------------|
| Technology                     | AGM           |
| EAN/GTIN                       | 3661024037921 |
| Voltage                        | 12 V          |
| Capacity                       | 96.0 Ah       |
| CCA                            | 850 A         |
| Length                         | 353 mm        |
| Width                          | 175 mm        |
| Height                         | 190 mm        |
| Box size                       | L05           |
| Polarity                       | ETN 0         |
| Terminal Type                  | EN taper post |
| Hold Down                      | B13           |
| Weights (subject of variation) | 26.10 kg      |