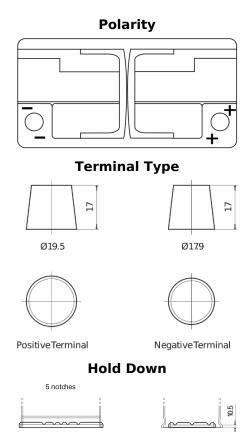

## **AGM EK950**

| Part number                    | EK950         |
|--------------------------------|---------------|
| Technology                     | AGM           |
| EAN/GTIN                       | 3661024035743 |
| Voltage                        | 12 V          |
| Capacity                       | 95.0 Ah       |
| CCA                            | 850 A         |
| Length                         | 353 mm        |
| Width                          | 175 mm        |
| Height                         | 190 mm        |
| Box size                       | L05           |
| Polarity                       | ETN 0         |
| Terminal Type                  | EN taper post |
| Hold Down                      | B13           |
| Weights (subject of variation) | 26.10 kg      |
|                                |               |