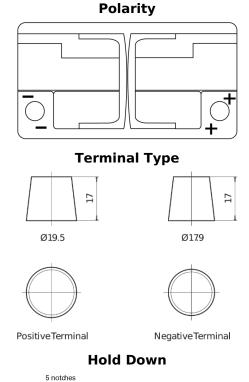

## **AGM EK820**

| Part number                    | EK820         |
|--------------------------------|---------------|
| Technology                     | AGM           |
| EAN/GTIN                       | 3661024037914 |
| Voltage                        | 12 V          |
| Capacity                       | 82.0 Ah       |
| CCA                            | 800 A         |
| Length                         | 315 mm        |
| Width                          | 175 mm        |
| Height                         | 190 mm        |
| Box size                       | L04           |
| Polarity                       | ETN 0         |
| Terminal Type                  | EN taper post |
| Hold Down                      | B13           |
| Weights (subject of variation) | 23.30 kg      |
|                                |               |