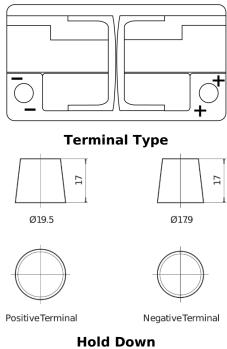

## **AGM EK800**

**Polarity** 

| Part number                    | EK800         |
|--------------------------------|---------------|
| Technology                     | AGM           |
| EAN/GTIN                       | 3661024035729 |
| Voltage                        | 12 V          |
| Capacity                       | 80.0 Ah       |
| CCA                            | 800 A         |
| Length                         | 315 mm        |
| Width                          | 175 mm        |
| Height                         | 190 mm        |
| Box size                       | L04           |
| Polarity                       | ETN 0         |
| Terminal Type                  | EN taper post |
| Hold Down                      | B13           |
| Weights (subject of variation) | 23.30 kg      |

Hold Down
5 notches

Design, features and specifications are subject to change without notice. We disclaim any representation or warranty, express or implied, concerning the data or recommendations, and in no event shall be liable for any loss or damage claimed to have arisen as a result. Some products may not be available in your local market.