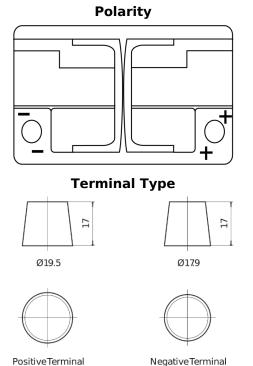

## **AGM EK720**

| Part number                    | EK720         |
|--------------------------------|---------------|
| Technology                     | AGM           |
| EAN/GTIN                       | 3661024037907 |
| Voltage                        | 12 V          |
| Capacity                       | 72.0 Ah       |
| CCA                            | 760 A         |
| Length                         | 278 mm        |
| Width                          | 175 mm        |
| Height                         | 190 mm        |
| Box size                       | L03           |
| Polarity                       | ETN 0         |
| Terminal Type                  | EN taper post |
| Hold Down                      | B13           |
| Weights (subject of variation) | 20.60 kg      |

NegativeTerminal

10.5

**Hold Down** 

5 notches

 $\sim\sim\sim\sim$ 

Design, features and specifications are subject to change without notice. We disclaim any representation or warranty, express or implied, concerning the data or recommendations, and in no event shall be liable for any loss or damage claimed to have arisen as a result. Some products may not be available in your local market.