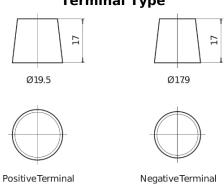

## **AGM EK700**

| Part number                    | EK700         |
|--------------------------------|---------------|
| Technology                     | AGM           |
| EAN/GTIN                       | 3661024035712 |
| Voltage                        | 12 V          |
| Capacity                       | 70.0 Ah       |
| CCA                            | 760 A         |
| Length                         | 278 mm        |
| Width                          | 175 mm        |
| Height                         | 190 mm        |
| Box size                       | L03           |
| Polarity                       | ETN 0         |
| Terminal Type                  | EN taper post |
| Hold Down                      | B13           |
| Weights (subject of variation) | 20.60 kg      |
|                                |               |