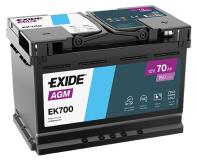

## **AGM EK700**

| Part number                    | EK700         |
|--------------------------------|---------------|
| Technology                     | AGM           |
| EAN/GTIN                       | 3661024035712 |
| Voltage                        | 12 V          |
| Capacity                       | 70.0 Ah       |
| CCA                            | 760 A         |
| Length                         | 278 mm        |
| Width                          | 175 mm        |
| Height                         | 190 mm        |
| Box size                       | L03           |
| Polarity                       | ETN 0         |
| Terminal Type                  | EN taper post |
| Hold Down                      | B13           |
| Weights (subject of variation) | 20.60 kg      |
|                                |               |