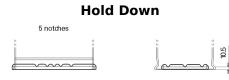

## **AGM EK700**

| Part number                    | EK700         |
|--------------------------------|---------------|
| Technology                     | AGM           |
| EAN/GTIN                       | 3661024035712 |
| Voltage                        | 12 V          |
| Capacity                       | 70.0 Ah       |
| CCA                            | 760 A         |
| Length                         | 278 mm        |
| Width                          | 175 mm        |
| Height                         | 190 mm        |
| Box size                       | L03           |
| Polarity                       | ETN 0         |
| Terminal Type                  | EN taper post |
| Hold Down                      | B13           |
| Weights (subject of variation) | 20.60 kg      |
|                                |               |