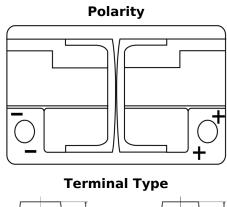

## **AGM EK700**

| Part number                    | EK700         |
|--------------------------------|---------------|
| Technology                     | AGM           |
| EAN/GTIN                       | 3661024035712 |
| Voltage                        | 12 V          |
| Capacity                       | 70.0 Ah       |
| CCA                            | 760 A         |
| Length                         | 278 mm        |
| Width                          | 175 mm        |
| Height                         | 190 mm        |
| Box size                       | L03           |
| Polarity                       | ETN 0         |
| Terminal Type                  | EN taper post |
| Hold Down                      | B13           |
| Weights (subject of variation) | 20.60 kg      |
|                                |               |