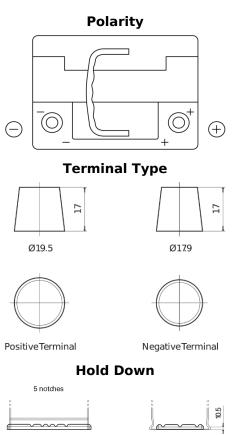

## EXIDE AGM

| Part number                    | EK620         |
|--------------------------------|---------------|
| Technology                     | AGM           |
| EAN/GTIN                       | 3661024037891 |
| Voltage                        | 12 V          |
| Capacity                       | 62.0 Ah       |
| CCA                            | 680 A         |
| Length                         | 242 mm        |
| Width                          | 175 mm        |
| Height                         | 190 mm        |
| Box size                       | L02           |
| Polarity                       | ETN 0         |
| Terminal Type                  | EN taper post |
| Hold Down                      | B13           |
| Weights (subject of variation) | 17.90 kg      |