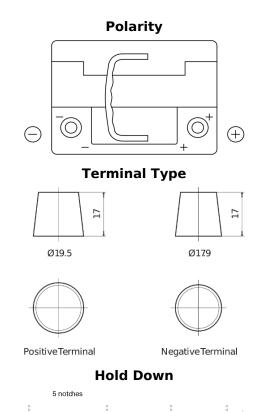

## **AGM EK600**

| Part number                    | EK600         |
|--------------------------------|---------------|
| Technology                     | AGM           |
| EAN/GTIN                       | 3661024036498 |
| Voltage                        | 12 V          |
| Capacity                       | 60.0 Ah       |
| CCA                            | 680 A         |
| Length                         | 242 mm        |
| Width                          | 175 mm        |
| Height                         | 190 mm        |
| Box size                       | L02           |
| Polarity                       | ETN 0         |
| Terminal Type                  | EN taper post |
| Hold Down                      | B13           |
| Weights (subject of variation) | 17.90 kg      |