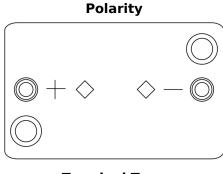

## **AGM EK508**

| Part number                    | EK508         |
|--------------------------------|---------------|
| Technology                     | AGM           |
| EAN/GTIN                       | 3661024036481 |
| Voltage                        | 12 V          |
| Capacity                       | 50.0 Ah       |
| CCA                            | 800 A         |
| Length                         | 260 mm        |
| Width                          | 173 mm        |
| Height                         | 206 mm        |
| Box size                       | G34           |
| Polarity                       | ETN 9         |
| Terminal Type                  | EN taper post |
| Hold Down                      | B7            |
| Weights (subject of variation) | 17.50 kg      |