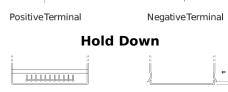

## **AGM EK508**

| Part number                    | EK508         |
|--------------------------------|---------------|
| Technology                     | AGM           |
| EAN/GTIN                       | 3661024036481 |
| Voltage                        | 12 V          |
| Capacity                       | 50.0 Ah       |
| CCA                            | 800 A         |
| Length                         | 260 mm        |
| Width                          | 173 mm        |
| Height                         | 206 mm        |
| Box size                       | G34           |
| Polarity                       | ETN 9         |
| Terminal Type                  | EN taper post |
| Hold Down                      | B7            |
| Weights (subject of variation) | 17.50 kg      |