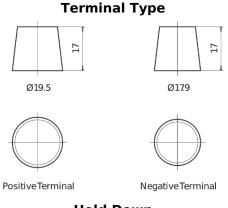

## **AGM EK508**

| Part number                    | EK508         |
|--------------------------------|---------------|
| Technology                     | AGM           |
| EAN/GTIN                       | 3661024036481 |
| Voltage                        | 12 V          |
| Capacity                       | 50.0 Ah       |
| CCA                            | 800 A         |
| Length                         | 260 mm        |
| Width                          | 173 mm        |
| Height                         | 206 mm        |
| Box size                       | G34           |
| Polarity                       | ETN 9         |
| Terminal Type                  | EN taper post |
| Hold Down                      | B7            |
| Weights (subject of variation) | 17.50 kg      |