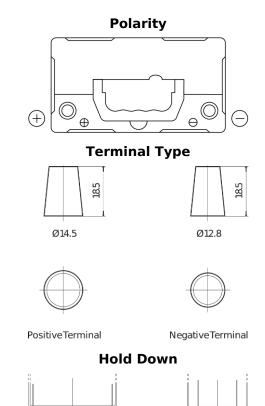

## **AGM EK457**

| Part number                    | EK457          |
|--------------------------------|----------------|
| Technology                     | AGM            |
| EAN/GTIN                       | 3661024038089  |
| Voltage                        | 12 V           |
| Capacity                       | 45.0 Ah        |
| CCA                            | 380 A          |
| Length                         | 237 mm         |
| Width                          | 127 mm         |
| Height                         | 227 mm         |
| Box size                       | B24            |
| Polarity                       | ETN 1          |
| Terminal Type                  | JIS taper post |
| Hold Down                      | B0             |
| Weights (subject of variation) | 13.50 kg       |
|                                |                |