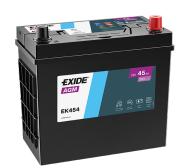

## Batteries for Cars

| Part number         | EK454         | Polarity                |
|---------------------|---------------|-------------------------|
| Technology          | AGM           |                         |
| EAN/GTIN            | 3661024038072 |                         |
| Voltage             | 12 V          |                         |
| Capacity            | 45.0 Ah       |                         |
| CCA                 | 380 A         |                         |
| Length              | 237 mm        | Terminal Type           |
| Width               | 127 mm        |                         |
| Height              | 227 mm        | 11                      |
| Box size            | B24           | Ø19.5                   |
| Polarity            | ETN 0         |                         |
| Terminal Type       | EN taper post |                         |
| Hold Down           | B0            |                         |
| Weights (subject of | 13.50 kg      |                         |
| variation)          |               | PositiveTerminal Negati |
|                     |               | Hold Down               |

legativeTerminal

n

 $\mathbb{C}$ 

Ø17.9

 $\oplus$ 

(+)

17

Design, features and specifications are subject to change without notice. We disclaim any representation or warranty, express or implied, concerning the data or recommendations, and in no event shall be liable for any loss or damage claimed to have arisen as a result. Some products may not be available in your local market.