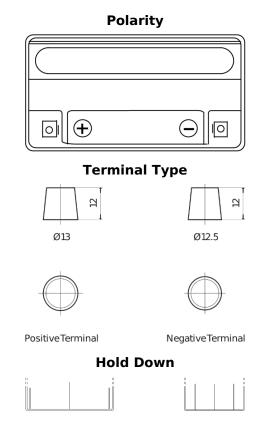

## **AGM EK151**

| Part number                    | EK151                  |
|--------------------------------|------------------------|
| Technology                     | AGM                    |
| EAN/GTIN                       | 3661024036597          |
| Voltage                        | 12 V                   |
| Capacity                       | 15.0 Ah                |
| CCA                            | 200 A                  |
| Length                         | 150 mm                 |
| Width                          | 90 mm                  |
| Height                         | 145 mm                 |
| Box size                       | C56                    |
| Polarity                       | ETN 1                  |
| Terminal Type                  | Small taper post (JLR) |
| Hold Down                      | В0                     |
| Weights (subject of variation) | 4.80 kg                |
|                                |                        |