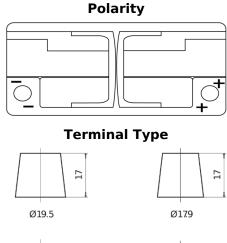

## **AGM EK1060**

| Part number                    | EK1060        |
|--------------------------------|---------------|
| Technology                     | AGM           |
| EAN/GTIN                       | 3661024037938 |
| Voltage                        | 12 V          |
| Capacity                       | 106.0 Ah      |
| CCA                            | 950 A         |
| Length                         | 392 mm        |
| Width                          | 175 mm        |
| Height                         | 190 mm        |
| Box size                       | L06           |
| Polarity                       | ETN 0         |
| Terminal Type                  | EN taper post |
| Hold Down                      | B13           |
| Weights (subject of variation) | 29.00 kg      |