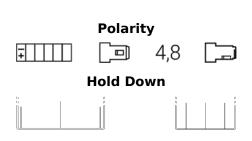

| Part number                    | EK013          |
|--------------------------------|----------------|
| Technology                     | AGM            |
| EAN/GTIN                       | 3661024038058  |
| Voltage                        | 12 V           |
| Capacity                       | 1.2 Ah         |
| CCA                            | 18 A           |
| Length                         | 97 mm          |
| Width                          | 43 mm          |
| Height                         | 58 mm          |
| Box size                       | C20            |
| Polarity                       | ETN 4          |
| Terminal Type                  | Faston S (4,8) |
| Hold Down                      | B0             |
| Weights (subject of variation) | 0.50 kg        |
|                                |                |