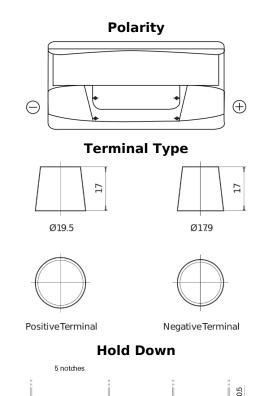

## PowerPRO Agri&Construction EJ1000

| Part number                    | EJ1000        |
|--------------------------------|---------------|
| Technology                     | Flooded       |
| EAN/GTIN                       | 3661024036986 |
| Voltage                        | 12 V          |
| Capacity                       | 100.0 Ah      |
| CCA                            | 850 A         |
| Length                         | 353 mm        |
| Width                          | 175 mm        |
| Height                         | 190 mm        |
| Box size                       | L05           |
| Polarity                       | ETN 0         |
| Terminal Type                  | EN taper post |
| Hold Down                      | B13           |
| Weights (subject of variation) | 21.80 kg      |