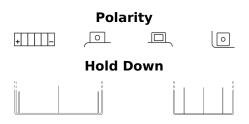

## AGM Ready AGM12-6

|  | Part number                    | AGM12-6       |
|--|--------------------------------|---------------|
|  | Technology                     | AGM           |
|  | EAN/GTIN                       | 3661024037570 |
|  | Voltage                        | 12 V          |
|  | Capacity                       | 6.0 Ah        |
|  | CCA                            | 90 A          |
|  | Length                         | 150 mm        |
|  | Width                          | 90 mm         |
|  | Height                         | 95 mm         |
|  | Box size                       | C53           |
|  | Polarity                       | ETN 1         |
|  | Terminal Type                  | M04           |
|  | Hold Down                      | ВО            |
|  | Weights (subject of variation) | 2.50 kg       |
|  |                                |               |