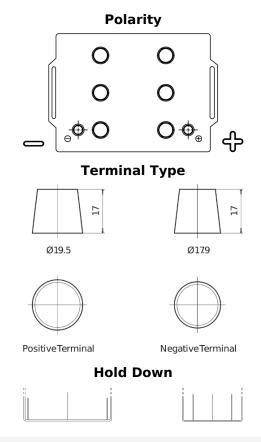

## StartPRO EG145A

| Part number                    | EG145A        |
|--------------------------------|---------------|
| Technology                     | Flooded       |
| EAN/GTIN                       | 3661024035552 |
| Voltage                        | 12 V          |
| Capacity                       | 145.0 Ah      |
| CCA                            | 1000 A        |
| Length                         | 360 mm        |
| Width                          | 253 mm        |
| Height                         | 240 mm        |
| Box size                       | F21           |
| Polarity                       | ETN 6         |
| Terminal Type                  | EN taper post |
| Hold Down                      | В0            |
| Weights (subject of variation) | 38.10 kg      |