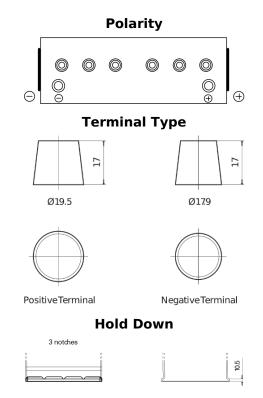

## StartPRO EG1402

| Part number                    | EG1402        |
|--------------------------------|---------------|
| Technology                     | Flooded       |
| EAN/GTIN                       | 3661024035347 |
| Voltage                        | 12 V          |
| Capacity                       | 140.0 Ah      |
| CCA                            | 900 A         |
| Length                         | 508 mm        |
| Width                          | 175 mm        |
| Height                         | 205 mm        |
| Box size                       | ATM           |
| Polarity                       | ETN 0         |
| Terminal Type                  | EN taper post |
| Hold Down                      | B1            |
| Weights (subject of variation) | 33.80 kg      |