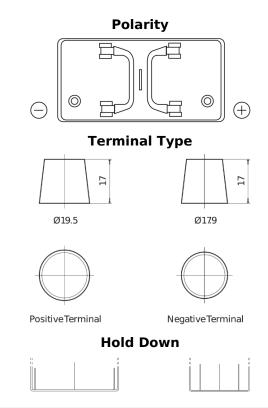

## StartPRO EG1250

| Part number                    | EG1250        |
|--------------------------------|---------------|
| Technology                     | Flooded       |
| EAN/GTIN                       | 3661024035408 |
| Voltage                        | 12 V          |
| Capacity                       | 125.0 Ah      |
| CCA                            | 760 A         |
| Length                         | 349 mm        |
| Width                          | 175 mm        |
| Height                         | 285 mm        |
| Box size                       | D03           |
| Polarity                       | ETN 0         |
| Terminal Type                  | EN taper post |
| Hold Down                      | В0            |
| Weights (subject of variation) | 29.50 kg      |