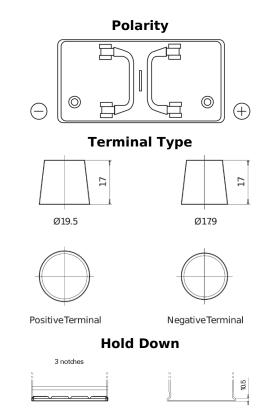

## StartPRO EG1102

| Part number                    | EG1102        |
|--------------------------------|---------------|
| Technology                     | Flooded       |
| EAN/GTIN                       | 3661024035392 |
| Voltage                        | 12 V          |
| Capacity                       | 110.0 Ah      |
| CCA                            | 750 A         |
| Length                         | 349 mm        |
| Width                          | 175 mm        |
| Height                         | 235 mm        |
| Box size                       | D02           |
| Polarity                       | ETN 0         |
| Terminal Type                  | EN taper post |
| Hold Down                      | B1            |
| Weights (subject of variation) | 25.40 kg      |