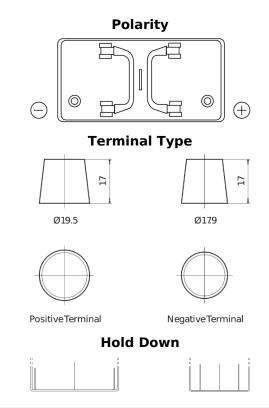

## StartPRO EG1100

| Part number                    | EG1100        |
|--------------------------------|---------------|
| Technology                     | Flooded       |
| EAN/GTIN                       | 3661024035378 |
| Voltage                        | 12 V          |
| Capacity                       | 110.0 Ah      |
| CCA                            | 750 A         |
| Length                         | 349 mm        |
| Width                          | 175 mm        |
| Height                         | 235 mm        |
| Box size                       | D02           |
| Polarity                       | ETN 0         |
| Terminal Type                  | EN taper post |
| Hold Down                      | B0            |
| Weights (subject of variation) | 25.40 kg      |
| • •                            | 23.40 Ng      |