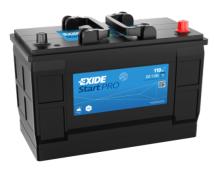

## StartPRO EG1100

| Part number                    | EG1100        |
|--------------------------------|---------------|
| Technology                     | Flooded       |
| EAN/GTIN                       | 3661024035378 |
| Voltage                        | 12 V          |
| Capacity                       | 110.0 Ah      |
| CCA                            | 750 A         |
| Length                         | 349 mm        |
| Width                          | 175 mm        |
| Height                         | 235 mm        |
| Box size                       | D02           |
| Polarity                       | ETN 0         |
| Terminal Type                  | EN taper post |
| Hold Down                      | B0            |
| Weights (subject of variation) | 25.40 kg      |
| • •                            | 23.40 Ng      |