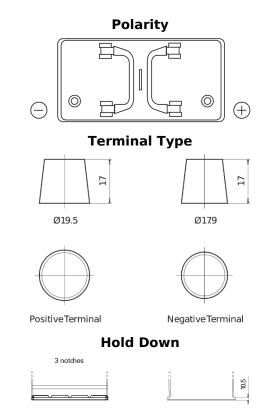

## PowerPRO EF1202

| Part number                    | EF1202        |
|--------------------------------|---------------|
| Technology                     | Flooded       |
| EAN/GTIN                       | 3661024035279 |
| Voltage                        | 12 V          |
| Capacity                       | 120.0 Ah      |
| CCA                            | 870 A         |
| Length                         | 349 mm        |
| Width                          | 175 mm        |
| Height                         | 235 mm        |
| Box size                       | D02           |
| Polarity                       | ETN 0         |
| Terminal Type                  | EN taper post |
| Hold Down                      | B1            |
| Weights (subject of variation) | 27.50 kg      |