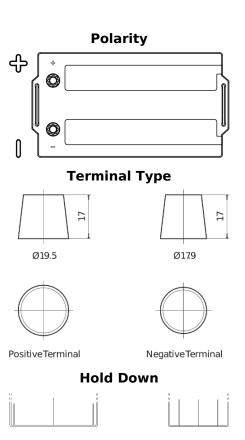

## StrongPRO EFB+ EE2353

| Part number                    | EE2353        |
|--------------------------------|---------------|
| Technology                     | EFB           |
| EAN/GTIN                       | 3661024036870 |
| Voltage                        | 12 V          |
| Capacity                       | 235.0 Ah      |
| CCA                            | 1200 A        |
| Length                         | 518 mm        |
| Width                          | 274 mm        |
| Height                         | 240 mm        |
| Box size                       | D06           |
| Polarity                       | ETN 3         |
| Terminal Type                  | EN taper post |
| Hold Down                      | B0            |
| Weights (subject of variation) | 58.20 kg      |
| variation)                     |               |