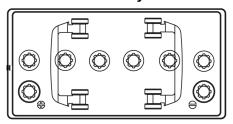

ED851T        |
|--------------------------------|---------------|
| Technology                     | GEL           |
| EAN/GTIN                       | 3661024037884 |
| Voltage                        | 12 V          |
| Capacity                       | 85.0 Ah       |
| CCA                            | 350 A         |
| Length                         | 349 mm        |
| Width                          | 175 mm        |
| Height                         | 235 mm        |
| Box size                       | D02           |
| Polarity                       | ETN 1         |
| Terminal Type                  | EN taper post |
| Hold Down                      | В0            |
| Weights (subject of variation) | 29.50 kg      |
|                                |               |

## **Polarity**



### **Terminal Type**



#### **Hold Down**



Design, features and specifications are subject to change without notice. We disclaim any representation or warranty, express or implied, concerning the data or recommendations, and in no event shall be liable for any loss or damage claimed to have arisen as a result. Some products may not be available in your local market.