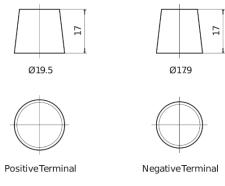

-------------------------|---------------|
| Technology                     | GEL           |
| EAN/GTIN                       | 3661024037884 |
| Voltage                        | 12 V          |
| Capacity                       | 85.0 Ah       |
| CCA                            | 350 A         |
| Length                         | 349 mm        |
| Width                          | 175 mm        |
| Height                         | 235 mm        |
| Box size                       | D02           |
| Polarity                       | ETN 1         |
| Terminal Type                  | EN taper post |
| Hold Down                      | В0            |
| Weights (subject of variation) | 29.50 kg      |
|                                |               |

## **Polarity**



### **Terminal Type**



#### **Hold Down**



Design, features and specifications are subject to change without notice. We disclaim any representation or warranty, express or implied, concerning the data or recommendations, and in no event shall be liable for any loss or damage claimed to have arisen as a result. Some products may not be available in your local market.