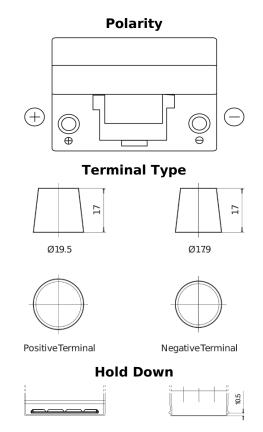

## Classic EC905

| Part number                    | EC905         |
|--------------------------------|---------------|
| Technology                     | Flooded       |
| EAN/GTIN                       | 3661024034760 |
| Voltage                        | 12 V          |
| Capacity                       | 90.0 Ah       |
| CCA                            | 680 A         |
| Length                         | 306 mm        |
| Width                          | 173 mm        |
| Height                         | 222 mm        |
| Box size                       | D31           |
| Polarity                       | ETN 1         |
| Terminal Type                  | EN taper post |
| Hold Down                      | Korean B1     |
| Weights (subject of variation) | 19.90 kg      |