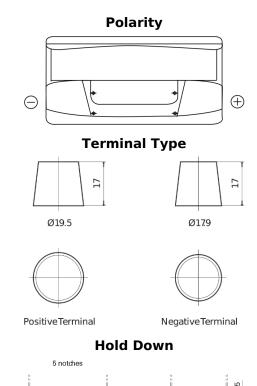

## Classic EC900

| Part number                    | EC900         |
|--------------------------------|---------------|
| Technology                     | Flooded       |
| EAN/GTIN                       | 3661024034838 |
| Voltage                        | 12 V          |
| Capacity                       | 90.0 Ah       |
| CCA                            | 720 A         |
| Length                         | 353 mm        |
| Width                          | 175 mm        |
| Height                         | 190 mm        |
| Box size                       | L05           |
| Polarity                       | ETN 0         |
| Terminal Type                  | EN taper post |
| Hold Down                      | B13           |
| Weights (subject of variation) | 20.50 kg      |