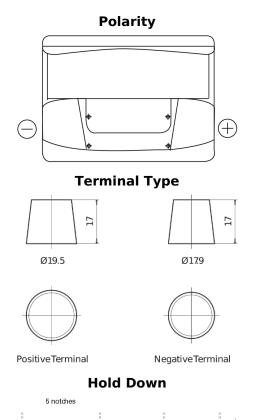

## Classic EC550

| Part number                    | EC550         |
|--------------------------------|---------------|
| Technology                     | Flooded       |
| EAN/GTIN                       | 3661024034807 |
| Voltage                        | 12 V          |
| Capacity                       | 55.0 Ah       |
| CCA                            | 460 A         |
| Length                         | 242 mm        |
| Width                          | 175 mm        |
| Height                         | 190 mm        |
| Box size                       | L02           |
| Polarity                       | ETN 0         |
| Terminal Type                  | EN taper post |
| Hold Down                      | B13           |
| Weights (subject of variation) | 13.50 kg      |