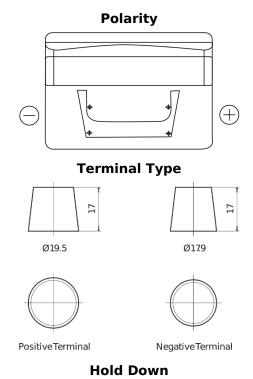

## Classic EC542

| Part number                    | EC542         |
|--------------------------------|---------------|
| Technology                     | Flooded       |
| EAN/GTIN                       | 3661024034852 |
| Voltage                        | 12 V          |
| Capacity                       | 54.0 Ah       |
| CCA                            | 500 A         |
| Length                         | 242 mm        |
| Width                          | 175 mm        |
| Height                         | 175 mm        |
| Box size                       | LB2           |
| Polarity                       | ETN 0         |
| Terminal Type                  | EN taper post |
| Hold Down                      | B13           |
| Weights (subject of variation) | 12.90 kg      |