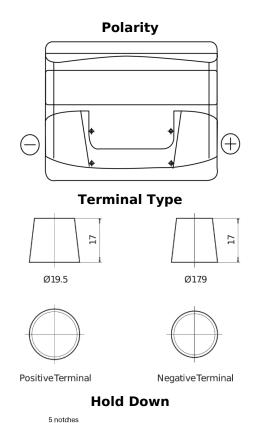

## Classic EC440

| Part number                    | EC440         |
|--------------------------------|---------------|
| Technology                     | Flooded       |
| EAN/GTIN                       | 3661024034784 |
| Voltage                        | 12 V          |
| Capacity                       | 44.0 Ah       |
| CCA                            | 360 A         |
| Length                         | 207 mm        |
| Width                          | 175 mm        |
| Height                         | 190 mm        |
| Box size                       | L01           |
| Polarity                       | ETN 0         |
| Terminal Type                  | EN taper post |
| Hold Down                      | B13           |
| Weights (subject of variation) | 11.10 kg      |