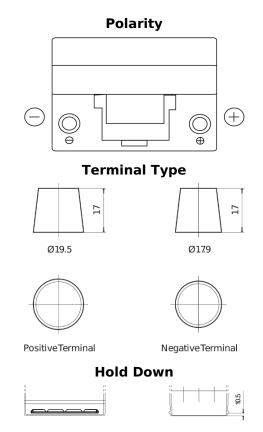

## **Excell EB954**

| Part number                    | EB954         |
|--------------------------------|---------------|
| Technology                     | Flooded       |
| EAN/GTIN                       | 3661024034456 |
| Voltage                        | 12 V          |
| Capacity                       | 95.0 Ah       |
| CCA                            | 760 A         |
| Length                         | 306 mm        |
| Width                          | 173 mm        |
| Height                         | 222 mm        |
| Box size                       | D31           |
| Polarity                       | ETN 0         |
| Terminal Type                  | EN taper post |
| Hold Down                      | Korean B1     |
| Weights (subject of variation) | 20.60 kg      |