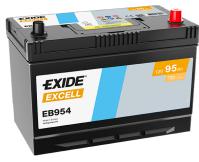

## **Excell EB954**

| Part number                    | EB954         |
|--------------------------------|---------------|
| Technology                     | Flooded       |
| EAN/GTIN                       | 3661024034456 |
| Voltage                        | 12 V          |
| Capacity                       | 95.0 Ah       |
| CCA                            | 760 A         |
| Length                         | 306 mm        |
| Width                          | 173 mm        |
| Height                         | 222 mm        |
| Box size                       | D31           |
| Polarity                       | ETN 0         |
| Terminal Type                  | EN taper post |
| Hold Down                      | Korean B1     |
| Weights (subject of variation) | 20.60 kg      |