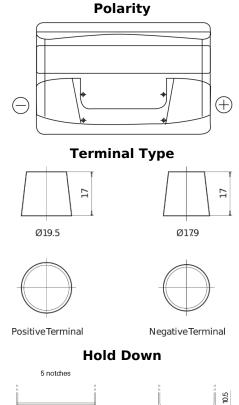

## **Excell EB950**

| Part number                    | EB950         |
|--------------------------------|---------------|
| Technology                     | Flooded       |
| EAN/GTIN                       | 3661024034586 |
| Voltage                        | 12 V          |
| Capacity                       | 95.0 Ah       |
| CCA                            | 800 A         |
| Length                         | 353 mm        |
| Width                          | 175 mm        |
| Height                         | 190 mm        |
| Box size                       | L05           |
| Polarity                       | ETN 0         |
| Terminal Type                  | EN taper post |
| Hold Down                      | B13           |
| Weights (subject of variation) | 21.60 kg      |