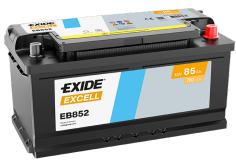

## **Excell EB852**

| Part number                    | EB852         |
|--------------------------------|---------------|
| Technology                     | Flooded       |
| EAN/GTIN                       | 3661024034661 |
| Voltage                        | 12 V          |
| Capacity                       | 85.0 Ah       |
| CCA                            | 760 A         |
| Length                         | 353 mm        |
| Width                          | 175 mm        |
| Height                         | 175 mm        |
| Box size                       | LB5           |
| Polarity                       | ETN 0         |
| Terminal Type                  | EN taper post |
| Hold Down                      | B13           |
| Weights (subject of variation) | 19.40 kg      |