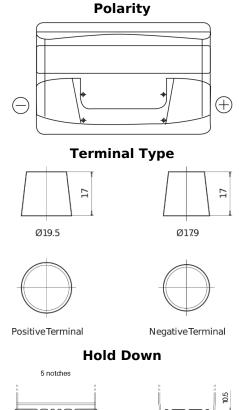

## **Excell EB852**

| Part number                    | EB852         |
|--------------------------------|---------------|
| Technology                     | Flooded       |
| EAN/GTIN                       | 3661024034661 |
| Voltage                        | 12 V          |
| Capacity                       | 85.0 Ah       |
| CCA                            | 760 A         |
| Length                         | 353 mm        |
| Width                          | 175 mm        |
| Height                         | 175 mm        |
| Box size                       | LB5           |
| Polarity                       | ETN 0         |
| Terminal Type                  | EN taper post |
| Hold Down                      | B13           |
| Weights (subject of variation) | 19.40 kg      |