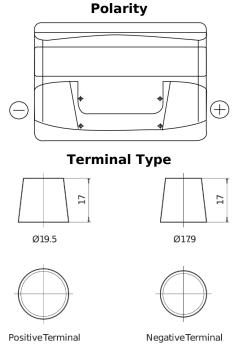

## **Excell EB802**

| Part number                    | EB802         |
|--------------------------------|---------------|
| Technology                     | Flooded       |
| EAN/GTIN                       | 3661024034654 |
| Voltage                        | 12 V          |
| Capacity                       | 80.0 Ah       |
| CCA                            | 700 A         |
| Length                         | 315 mm        |
| Width                          | 175 mm        |
| Height                         | 175 mm        |
| Box size                       | LB4           |
| Polarity                       | ETN 0         |
| Terminal Type                  | EN taper post |
| Hold Down                      | B13           |
| Weights (subject of variation) | 17.80 kg      |