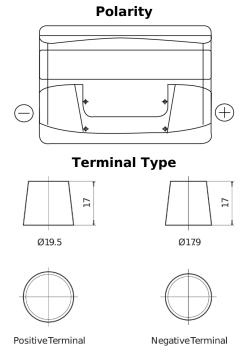

## **Excell EB712**

| Part number                    | EB712         |
|--------------------------------|---------------|
| Technology                     | Flooded       |
| EAN/GTIN                       | 3661024034647 |
| Voltage                        | 12 V          |
| Capacity                       | 71.0 Ah       |
| CCA                            | 670 A         |
| Length                         | 278 mm        |
| Width                          | 175 mm        |
| Height                         | 175 mm        |
| Box size                       | LB3           |
| Polarity                       | ETN 0         |
| Terminal Type                  | EN taper post |
| Hold Down                      | B13           |
| Weights (subject of variation) | 15.30 kg      |